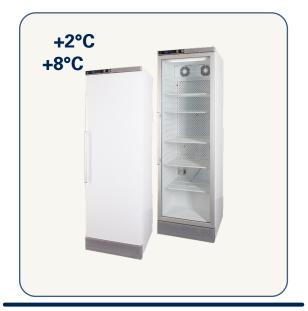

## BIOMEDICAL CATEGORY - REFRIGERATOR MODEL - AKG/S **397**

| Controller                              |                   |
|-----------------------------------------|-------------------|
| Defrost                                 | Automatic         |
| High/LowTemp. Alarm                     | Yes               |
| Open Door Alarm                         | Yes               |
| Probe Failure Alarm                     | Yes               |
| Power Failure Alarm                     | With DIN kit      |
| USB Connection                          | Yes               |
| Datalogging                             | Yes               |
| Features                                |                   |
| Lock                                    | Yes               |
| LED Light                               | Yes               |
| SafetyThermostat                        | With DIN kit      |
| Battery Backup for<br>Controller, 48h   | With DIN kit      |
| Porthole                                | Yes               |
| Dry Contact                             | Yes               |
| Door                                    | Glass / Solid     |
| Door Closure                            | Yes               |
| Door Reversibility                      | Yes               |
| Castors with hight adjust-<br>able feet | With DIN kit      |
| Construction                            |                   |
| Outer Dimensions, HxWxD                 | 1919x595x638      |
| Inner Dimensions, HxWxD                 | 1587x518x460      |
| Volume Gross/net, L                     | 360 / 351         |
| Net Weight, kg                          | 100               |
| Material Inner Cabinet                  | White coated PVC  |
| Material Outer Cabinet                  | Painted Steel     |
| InsulationThickness, mm                 | 35                |
|                                         | Polyurethane with |
| Insulation Type                         | Cyclopentane      |
| Insulation Type Refrigerant             |                   |
| , ·                                     | Cyclopentane      |