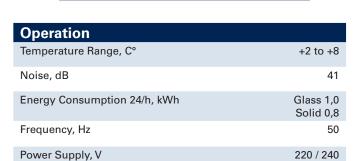

## BIOMEDICAL CATEGORY - REFRIGERATOR MODEL - AKG/S **397**

| Controller                              |                   |
|-----------------------------------------|-------------------|
| Defrost                                 | Automatic         |
| High/LowTemp. Alarm                     | Yes               |
| Open Door Alarm                         | Yes               |
| Probe Failure Alarm                     | Yes               |
| Power Failure Alarm                     | With DIN kit      |
| USB Connection                          | Yes               |
| Datalogging                             | Yes               |
| Features                                |                   |
| Lock                                    | Yes               |
| LED Light                               | Yes               |
| SafetyThermostat                        | With DIN kit      |
| Battery Backup for<br>Controller, 48h   | With DIN kit      |
| Porthole                                | Yes               |
| Dry Contact                             | Yes               |
| Door                                    | Glass / Solid     |
| Door Closure                            | Yes               |
| Door Reversibility                      | Yes               |
| Castors with hight adjust-<br>able feet | With DIN kit      |
| Construction                            |                   |
| Outer Dimensions, HxWxD                 | 1919x595x638      |
| Inner Dimensions, HxWxD                 | 1587x518x460      |
| Volume Gross/net, L                     | 360 / 351         |
| Net Weight, kg                          | 100               |
| Material Inner Cabinet                  | White coated PVC  |
| Material Outer Cabinet                  | Painted Steel     |
| InsulationThickness, mm                 | 35                |
|                                         | Polyurethane with |
| Insulation Type                         | Cyclopentane      |
| Insulation Type Refrigerant             |                   |
| , ·                                     | Cyclopentane      |