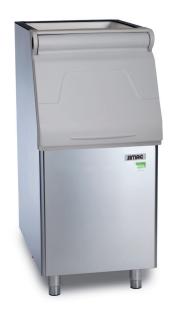

## R 130

### Storage Bin 168 kg

Complete range: R 100 - R 130 - R 150 - R 190 - R 250 - R 300 - R 400

#### **Technical features**

- Convenient & hygienic internal ice scoop holder.
- Exterior panels in durable stainless steel.
- Polyurethane Insulation.
- High density, non-corroding Polyethylene bin liner, is designed with easy-to-clean rounded corners, and resists scratches and scuffs from ice scoops.
- Robust door frame will resist operational abuse.
- Rounded door-lip profile allows an easy reach for enhanced ease of operation.
- Fully removable door gasket seals door opening to reduce ice melt, easily disassembled for manual cleaning.
- Internal ice deflector enhances ice distribution to maximize bin storage capacity.
- Load resistant, stainless steel adjustable legs.
- Bin Caster available on request for selected models.
- Storage bin base drain tube conveniently rotates at 360° radiusto allow ease-of-connection with any floor water drain position.