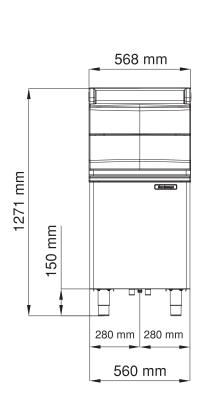

# R 130

## Storage Bin 168 kg

Complete range: R 100 - R 130 - R 150 - R 190 - R 250 - R 300 - R 400

1) Drain Ø 20 mm

MILANO OFFICE Sales Dept. Tel. +39 02 93900215 e-mail: sales@simag.it Service Dept. Tel. +39 02 93960357 e-mail: service@simag.it SIMAG FAR EAST Singapore Office Tel. ++65 6738 5393 e-mail: scotsman@scotsman.com.sg

#### LEGEND:

✓: Perfect combination between ice maker and bin •: Ice chute cut-out performed upon installation CBTxxxxxxxxxx : need additional bin top

| Bin capacity  | Dimensions and weight |                     |
|---------------|-----------------------|---------------------|
|               | Net size WxDxH        | 568 x 872 x 1271 mm |
| 168 kg of ice | Net weight            | 48 kg               |
| looky of lee  | Shipping size WxDxH   | 620 x 940 x 1310 mm |
|               | Shipping weight       | 62 kg               |