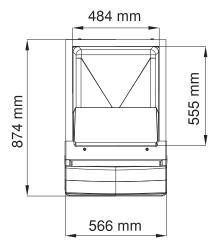

# R 130

## Storage Bin 168 kg

Complete range: R 100 - R 130 - R 150 - R 190 - R 250 - R 300 - R 400

1) Drain Ø 20 mm

MILANO OFFICE Sales Dept. Tel. +39 02 93900215 e-mail: sales@simag.it Service Dept. Tel. +39 02 93960357 e-mail: service@simag.it SIMAG FAR EAST Singapore Office Tel. ++65 6738 5393 e-mail: scotsman@scotsman.com.sg