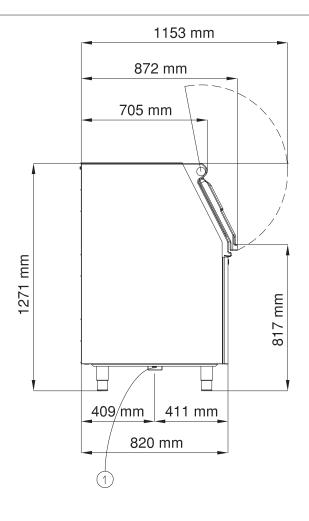

# R 130

## Storage Bin 168 kg

Complete range: R 100 - R 130 - R 150 - R 190 - R 250 - R 300 - R 400

1) Drain Ø 20 mm

MILANO OFFICE Sales Dept. Tel. +39 02 93900215 e-mail: sales@simag.it Service Dept. Tel. +39 02 93960357 e-mail: service@simag.it SIMAG FAR EAST Singapore Office Tel. ++65 6738 5393 e-mail: scotsman@scotsman.com.sg