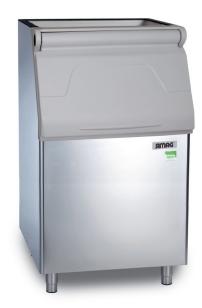

## Storage Bin 243 kg

Complete range: R 100 - R 130 - R 150 - R 190 - R 250 - R 300 - R 400

#### **Technical features**

- Convenient & hygienic internal ice scoop holder.
- Exterior panels in durable stainless steel.
- Polyurethane Insulation.
- High density, non-corroding Polyethylene bin liner, is designed with easy-to-clean rounded corners, and resists scratches and scuffs from ice scoops.
- Robust door frame will resist operational abuse.
- Rounded door-lip profile allows an easy reach for enhanced ease of operation.
- Fully removable door gasket seals door opening to reduce ice melt, easily disassembled for manual cleaning.
- Internal ice deflector enhances ice distribution to maximize bin storage capacity.
- Load resistant, stainless steel adjustable legs.
- Bin Caster available on request for selected models.
- Storage bin base drain tube conveniently rotates at 360° radiusto allow ease-of-connection with any floor water drain position.

### 243 kg of ice