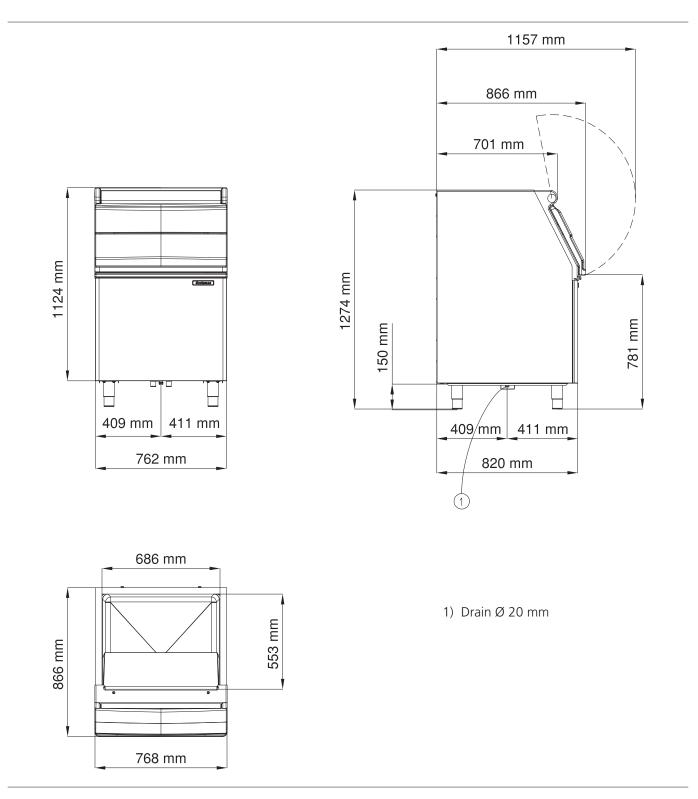

#### **Dimensions and weight**

| Net size WxDxH      | 768 x 866 x 1274 mm |
|---------------------|---------------------|
| Net weight          | 55 kg               |
| Shipping size WxDxH | 830 x 950 x 1310 mm |
| Shipping weight     | 70 kg               |