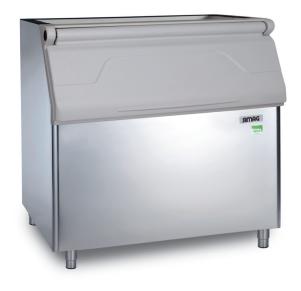

## Storage Bin 406 kg

Complete range: R 100 - R 130 - R 150 - R 190 - R 250 - R 300 - R 400

#### **Technical features**

- Convenient & hygienic internal ice scoop holder.
- Exterior panels in durable stainless steel.
- Polyurethane Insulation.
- High density, non-corroding Polyethylene bin liner, is designed with easy-to-clean rounded corners, and resists scratches and scuffs from ice scoops.
- Robust door frame will resist operational abuse.
- Rounded door-lip profile allows an easy reach for enhanced ease of operation.
- Fully removable door gasket seals door opening to reduce ice melt, easily disassembled for manual cleaning.
- Internal ice deflector enhances ice distribution to maximize bin storage capacity.
- Load resistant, stainless steel adjustable legs.
- Bin Caster available on request for selected models.
- Storage bin base drain tube conveniently rotates at 360° radiusto allow ease-of-connection with any floor water drain position.

### Storage Bin 406 kg

Complete range: R 100 - R 130 - R 150 - R 190 - R 250 - R 300 - R 400

MILANO OFFICE Sales Dept. Tel. +39 02 93900215 e-mail: sales@simag.it Service Dept. Tel. +39 02 93960357 e-mail: service@simag.it SIMAG FAR EAST Singapore Office Tel. ++65 6738 5393 e-mail: scotsman@scotsman.com.sg