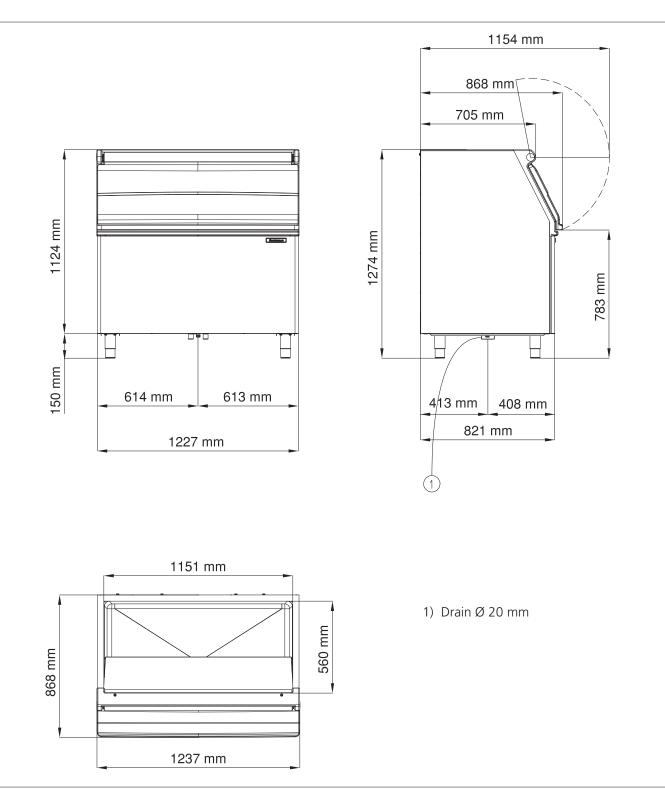

LEGEND:

Shipping weight

✓ : Perfect combination between ice maker and bin

Ice chute cut-out performed upon installation CBTxxxxxxxxx : need additional bin top

| Bin capacity  | Dimensions and weight |                      |
|---------------|-----------------------|----------------------|
|               | Net size WxDxH        | 1237 x 868 x 1274 mm |
| 406 kg of ice | Net weight            | 73 kg                |
|               | Shipping size WxDxH   | 1300 x 940 x 1310 mm |